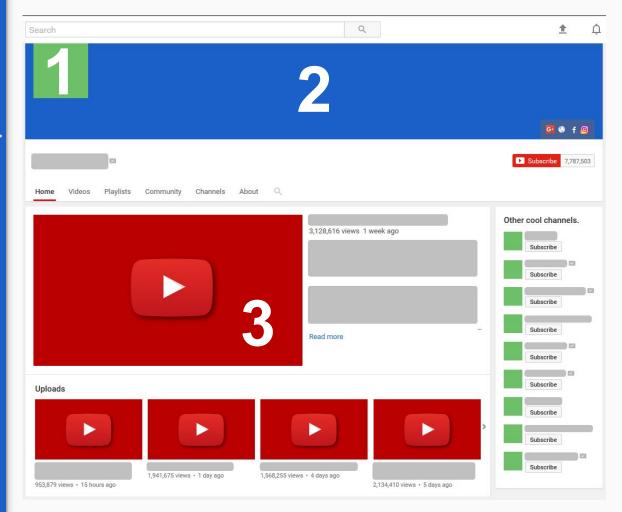

## Youtube Image Dimensions

- 1. Profile Picture a.k.a. Channel Icon
  - Recommended size to upload at 800x800 pixels;
- 2. Cover Photo
  - Size varies by device, but it's best at 2560x1440 pixels;
- 3. Video Uploads
  - To qualify for HD resolution must be at **1280x720** pixels at **16:9** aspect ratio;