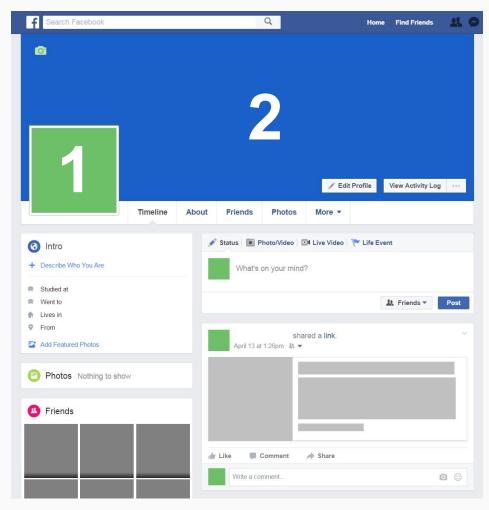

#### 1. Profile Image

- Upload images at least at 180x180 pixels in size;
- Will appear as **160x160** pixels on Profile Page;
- Profile thumbnails are **32x32** pixels across Facebook;

#### 2. Cover Photo

- Upload images at least at 828x315 pixels in size;
- Smaller than that are stretched on the page;