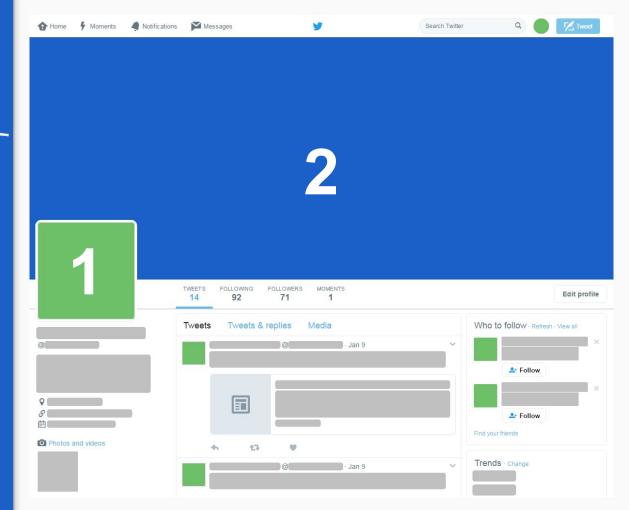

## Twitter Image Dimensions

#### 1. Profile Photo

- Recommended size to upload at **400x400** pixels;
- Displays as **200x200** pixels on Profile Page;
- Supported image formats are JPG, PNG and **GIF**;

#### 2. Header Photo

- Recommended size to upload at **1500x500** pixels;
- Supported image formats are JPG, PNG and GIF;