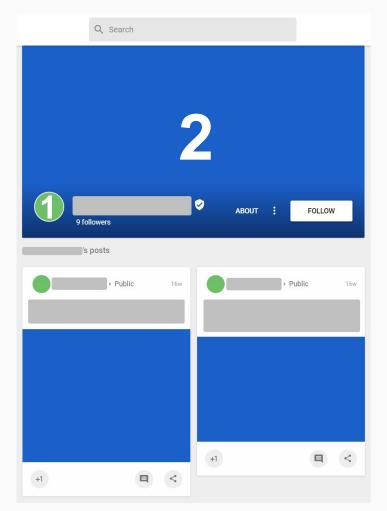

### Google+ Image Dimensions

#### 1. Profile Image

- Recommended size to upload at 250x250 pixels;
- Supported image formats are JPG, PNG and GIF;

#### 2. Cover Image

- Recommended size to upload at 1080x608 pixels;
- Min. size at **480x270** and max. at **2120x1192** pixels;
- Supported image formats are JPG, PNG and **GIF**;